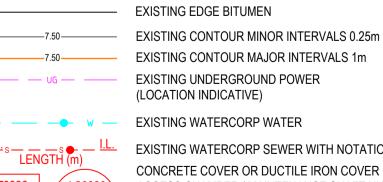

# CADASTRAL BOUNDARY

2.80 ( D 2.80 )

DESCRIPTION

EXISTING WATERCORP SEWER WITH NOTATION ACCESS CHAMBER / MAINTENANCE SHAFT NUMBER ACCESS CHAMBER COVER CLASS AND DEPTH ACCESS CHAMBER TYPE No. D = DROP

EXISTING WATER VALVE EXISTING WATER HYDRANT EXISTING WESTERN POWER EXISTING SEWER PIT EXISTING TELSTRA PIT EXISTING DRAINAGE PIT **EXISTING GAS** 

EXISTING CONTOUR MINOR INTERVALS 0.25m

EXISTING WATERCORP SEWER WITH NOTATION

ACCESS CHAMBER COVER CLASS AND DEPTH ACCESS CHAMBER TYPE No. D = DROP

Status NOT FOR CONSTRUCTION

ACCESS CHAMBER / MAINTENANCE SHAFT NUMBER

EXISTING CONTOUR MAJOR INTERVALS 1m

EXISTING UNDERGROUND POWER

EXISTING WATERCORP WATER

EXISTING SEWER PIT EXISTING TELSTRA PIT EXISTING GAS EXISTING TREE

EXISTING WATER VALVE EXISTING WATER HYDRANT EXISTING WESTERN POWER EXISTING DRAINAGE PIT EXISTING CONTROL POINT