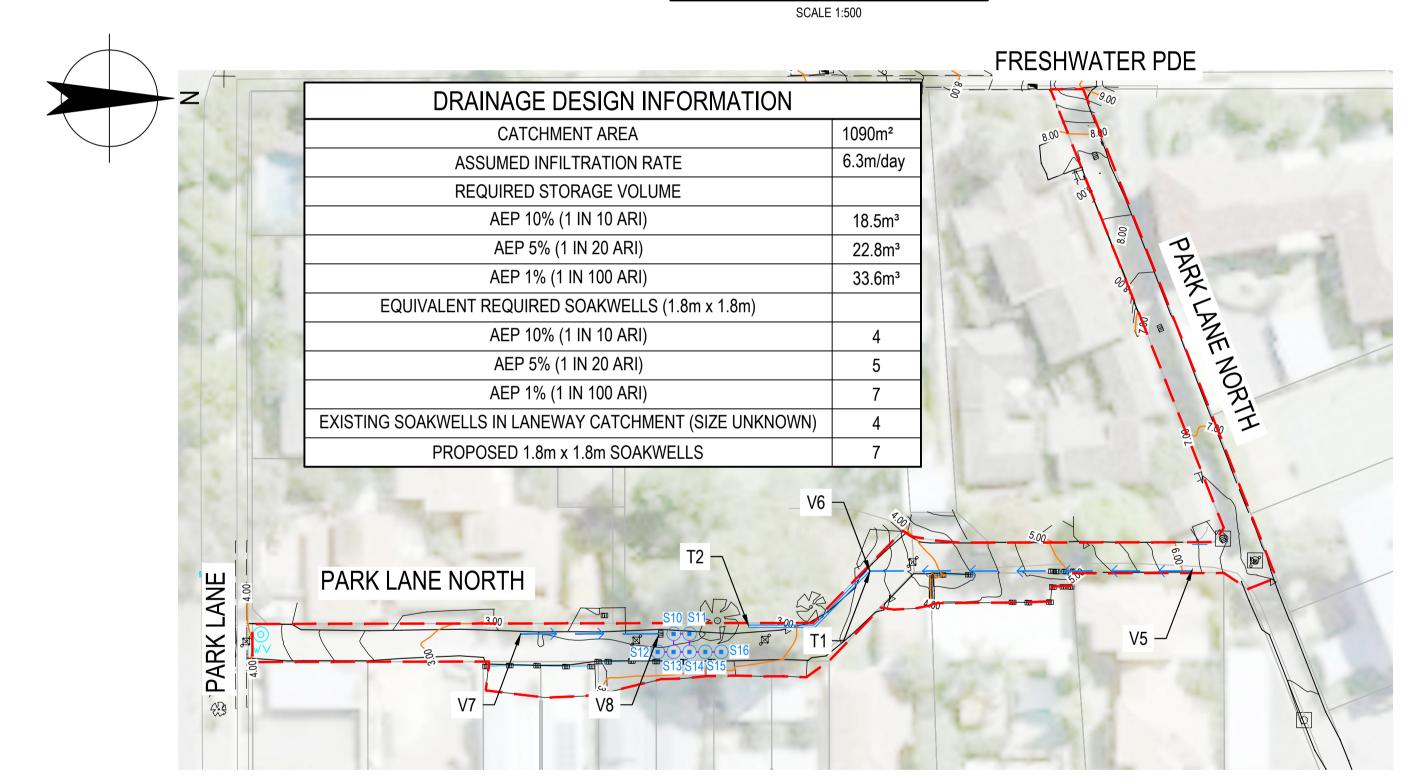

PROPOSED LEGEND

V1 T1 G1

— — CATCHMENT AREA

DESCRIPTION

PROPOSED ACO GRATE DRAIN

PROPOSED MOUNTABLE KERB PROPOSED TRAPEZOIDAL DRAIN PROPOSED 1.8m DIA. SOAKWELL PROPOSED DN150 PVC PIPE

REFER TO DRAINAGE SCHEDULE

ON DRAWING 12578773-G004

PROPOSED CONCRETE V-DRAIN

Rev Description

- ALL DRAWINGS TO BE PRINTED IN COLOUR.
- REFER TO DRAWING 12578773-G103 FOR CONSTRUCTION NOTES. ALL EXISTING SERVICES AND LEVELS TO BE VERIFIED BY THE CONSTRUCTOR
- PRIOR TO COMMENCEMENT OF CONSTRUCTION WORKS.
- THE CONTRACTOR SHALL COMPLETE DILAPIDATION SURVEYS ON SURROUNDING PROPERTIES, PRIOR TO THE COMMENCEMENT OF CONSTRUCTION WORKS.

EXISTING CONTROL POINT

**EXISTING TREE** 

PROPOSED LEGEND DESCRIPTION PROPOSED ACO GRATE DRAIN PROPOSED CONCRETE V-DRAIN PROPOSED MOUNTABLE KERB PROPOSED TRAPEZOIDAL DRAIN PROPOSED 1.8m DIA. SOAKWELL PROPOSED DN150 PVC PIPE REFER TO DRAINAGE SCHEDULE ON DRAWING 12578773-G004

PROPOSED LEGEND DESCRIPTION PROPOSED ACO GRATE DRAIN PROPOSED CONCRETE V-DRAIN PROPOSED MOUNTABLE KERB PROPOSED TRAPEZOIDAL DRAIN PROPOSED 1.8m DIA. SOAKWELL PROPOSED DN150 PVC PIPE CH 40 -

V1 T1 G1

REFER TO DRAINAGE SCHEDULE ON DRAWING 12578773-G004