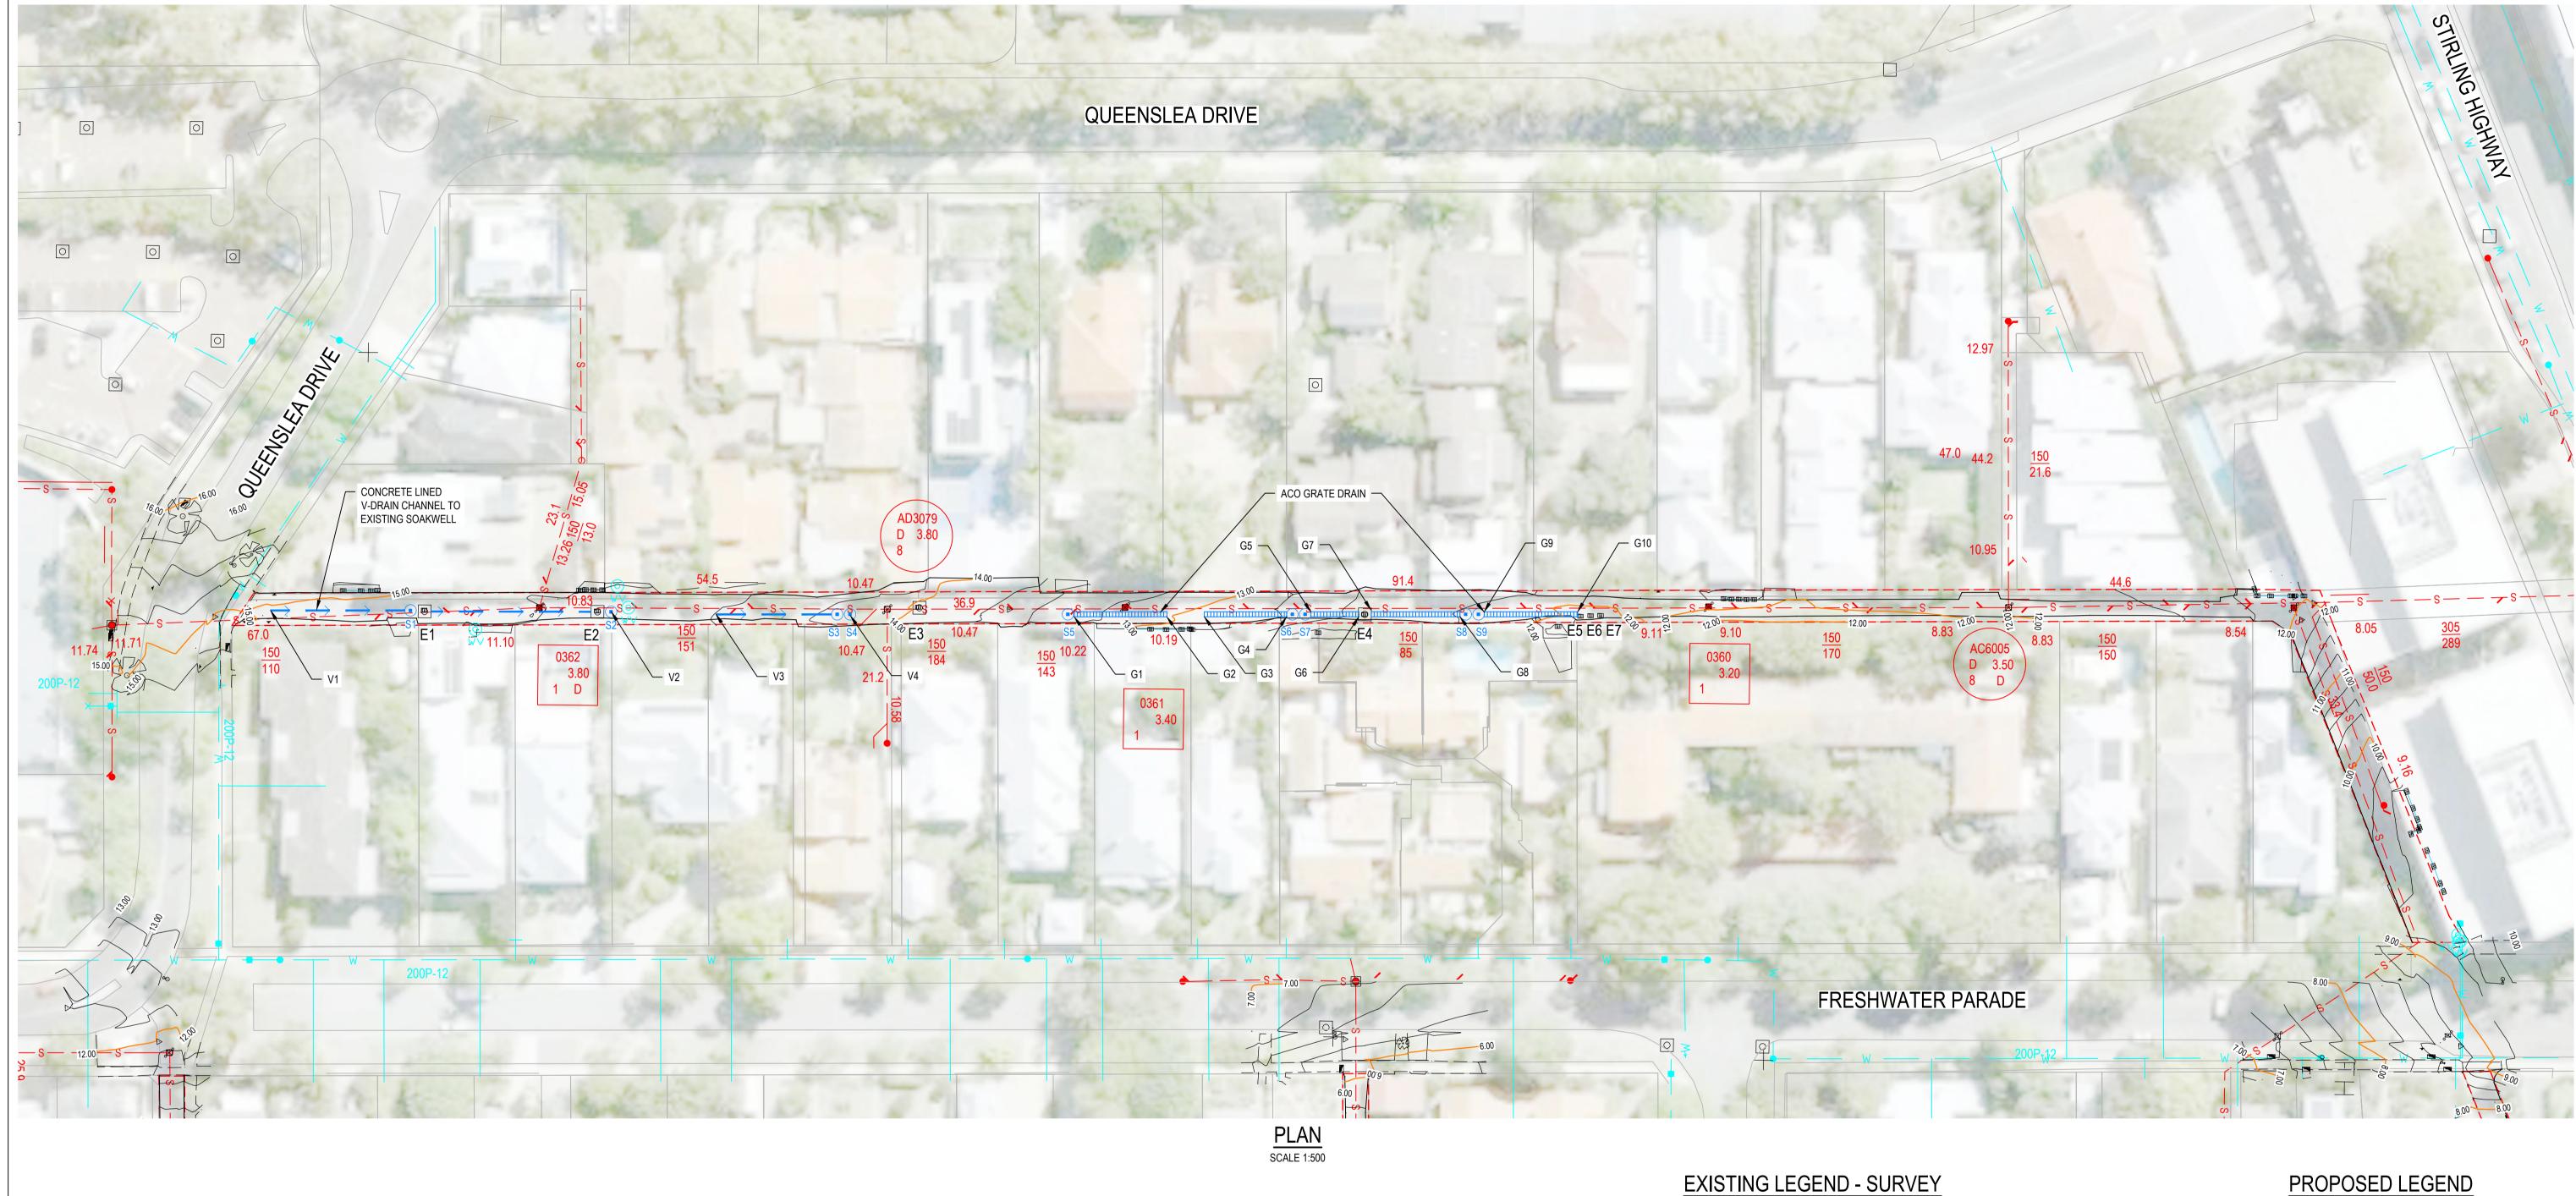

# CADASTRAL BOUNDARY

2.80 ( D 2.80 )

DESCRIPTION

EXISTING WATERCORP SEWER WITH NOTATION ACCESS CHAMBER / MAINTENANCE SHAFT NUMBER ACCESS CHAMBER COVER CLASS AND DEPTH ACCESS CHAMBER TYPE No. D = DROP

EXISTING WATER VALVE EXISTING WATER HYDRANT EXISTING WESTERN POWER EXISTING SEWER PIT EXISTING TELSTRA PIT EXISTING DRAINAGE PIT **EXISTING GAS** 

EXISTING CONTROL POINT

**EXISTING TREE** 

PROPOSED LEGEND DESCRIPTION PROPOSED ACO GRATE DRAIN PROPOSED CONCRETE V-DRAIN PROPOSED MOUNTABLE KERB PROPOSED TRAPEZOIDAL DRAIN PROPOSED 1.8m DIA. SOAKWELL PROPOSED DN150 PVC PIPE REFER TO DRAINAGE SCHEDULE ON DRAWING 12578773-G004

# 90° / 180° MAINTENANCE SHAFT INLET BEND ANGLE PIPE DIA. GRADE Client TOWN OF CLAREMONT Project DRAINAGE IMPROVEMENTS

**EXISTING LEGEND - SURVEY** 

DESCRIPTION

CADASTRAL BOUNDARY

EXISTING EDGE BITUMEN

(LOCATION INDICATIVE)

EXISTING CONTOUR MINOR INTERVALS 0.25m

EXISTING WATERCORP SEWER WITH NOTATION

ACCESS CHAMBER COVER CLASS AND DEPTH ACCESS CHAMBER TYPE No. D = DROP

Status NOT FOR CONSTRUCTION

ACCESS CHAMBER / MAINTENANCE SHAFT NUMBER

EXISTING CONTOUR MAJOR INTERVALS 1m

EXISTING UNDERGROUND POWER

EXISTING WATERCORP WATER

EXISTING SEWER PIT EXISTING TELSTRA PIT EXISTING GAS EXISTING TREE

EXISTING WATER VALVE EXISTING WATER HYDRANT EXISTING WESTERN POWER EXISTING DRAINAGE PIT EXISTING CONTROL POINT

PROPOSED LEGEND DESCRIPTION PROPOSED ACO GRATE DRAIN PROPOSED CONCRETE V-DRAIN PROPOSED MOUNTABLE KERB PROPOSED TRAPEZOIDAL DRAIN PROPOSED 1.8m DIA. SOAKWELL PROPOSED DN150 PVC PIPE CH 40 -

V1 T1 G1

REFER TO DRAINAGE SCHEDULE ON DRAWING 12578773-G004