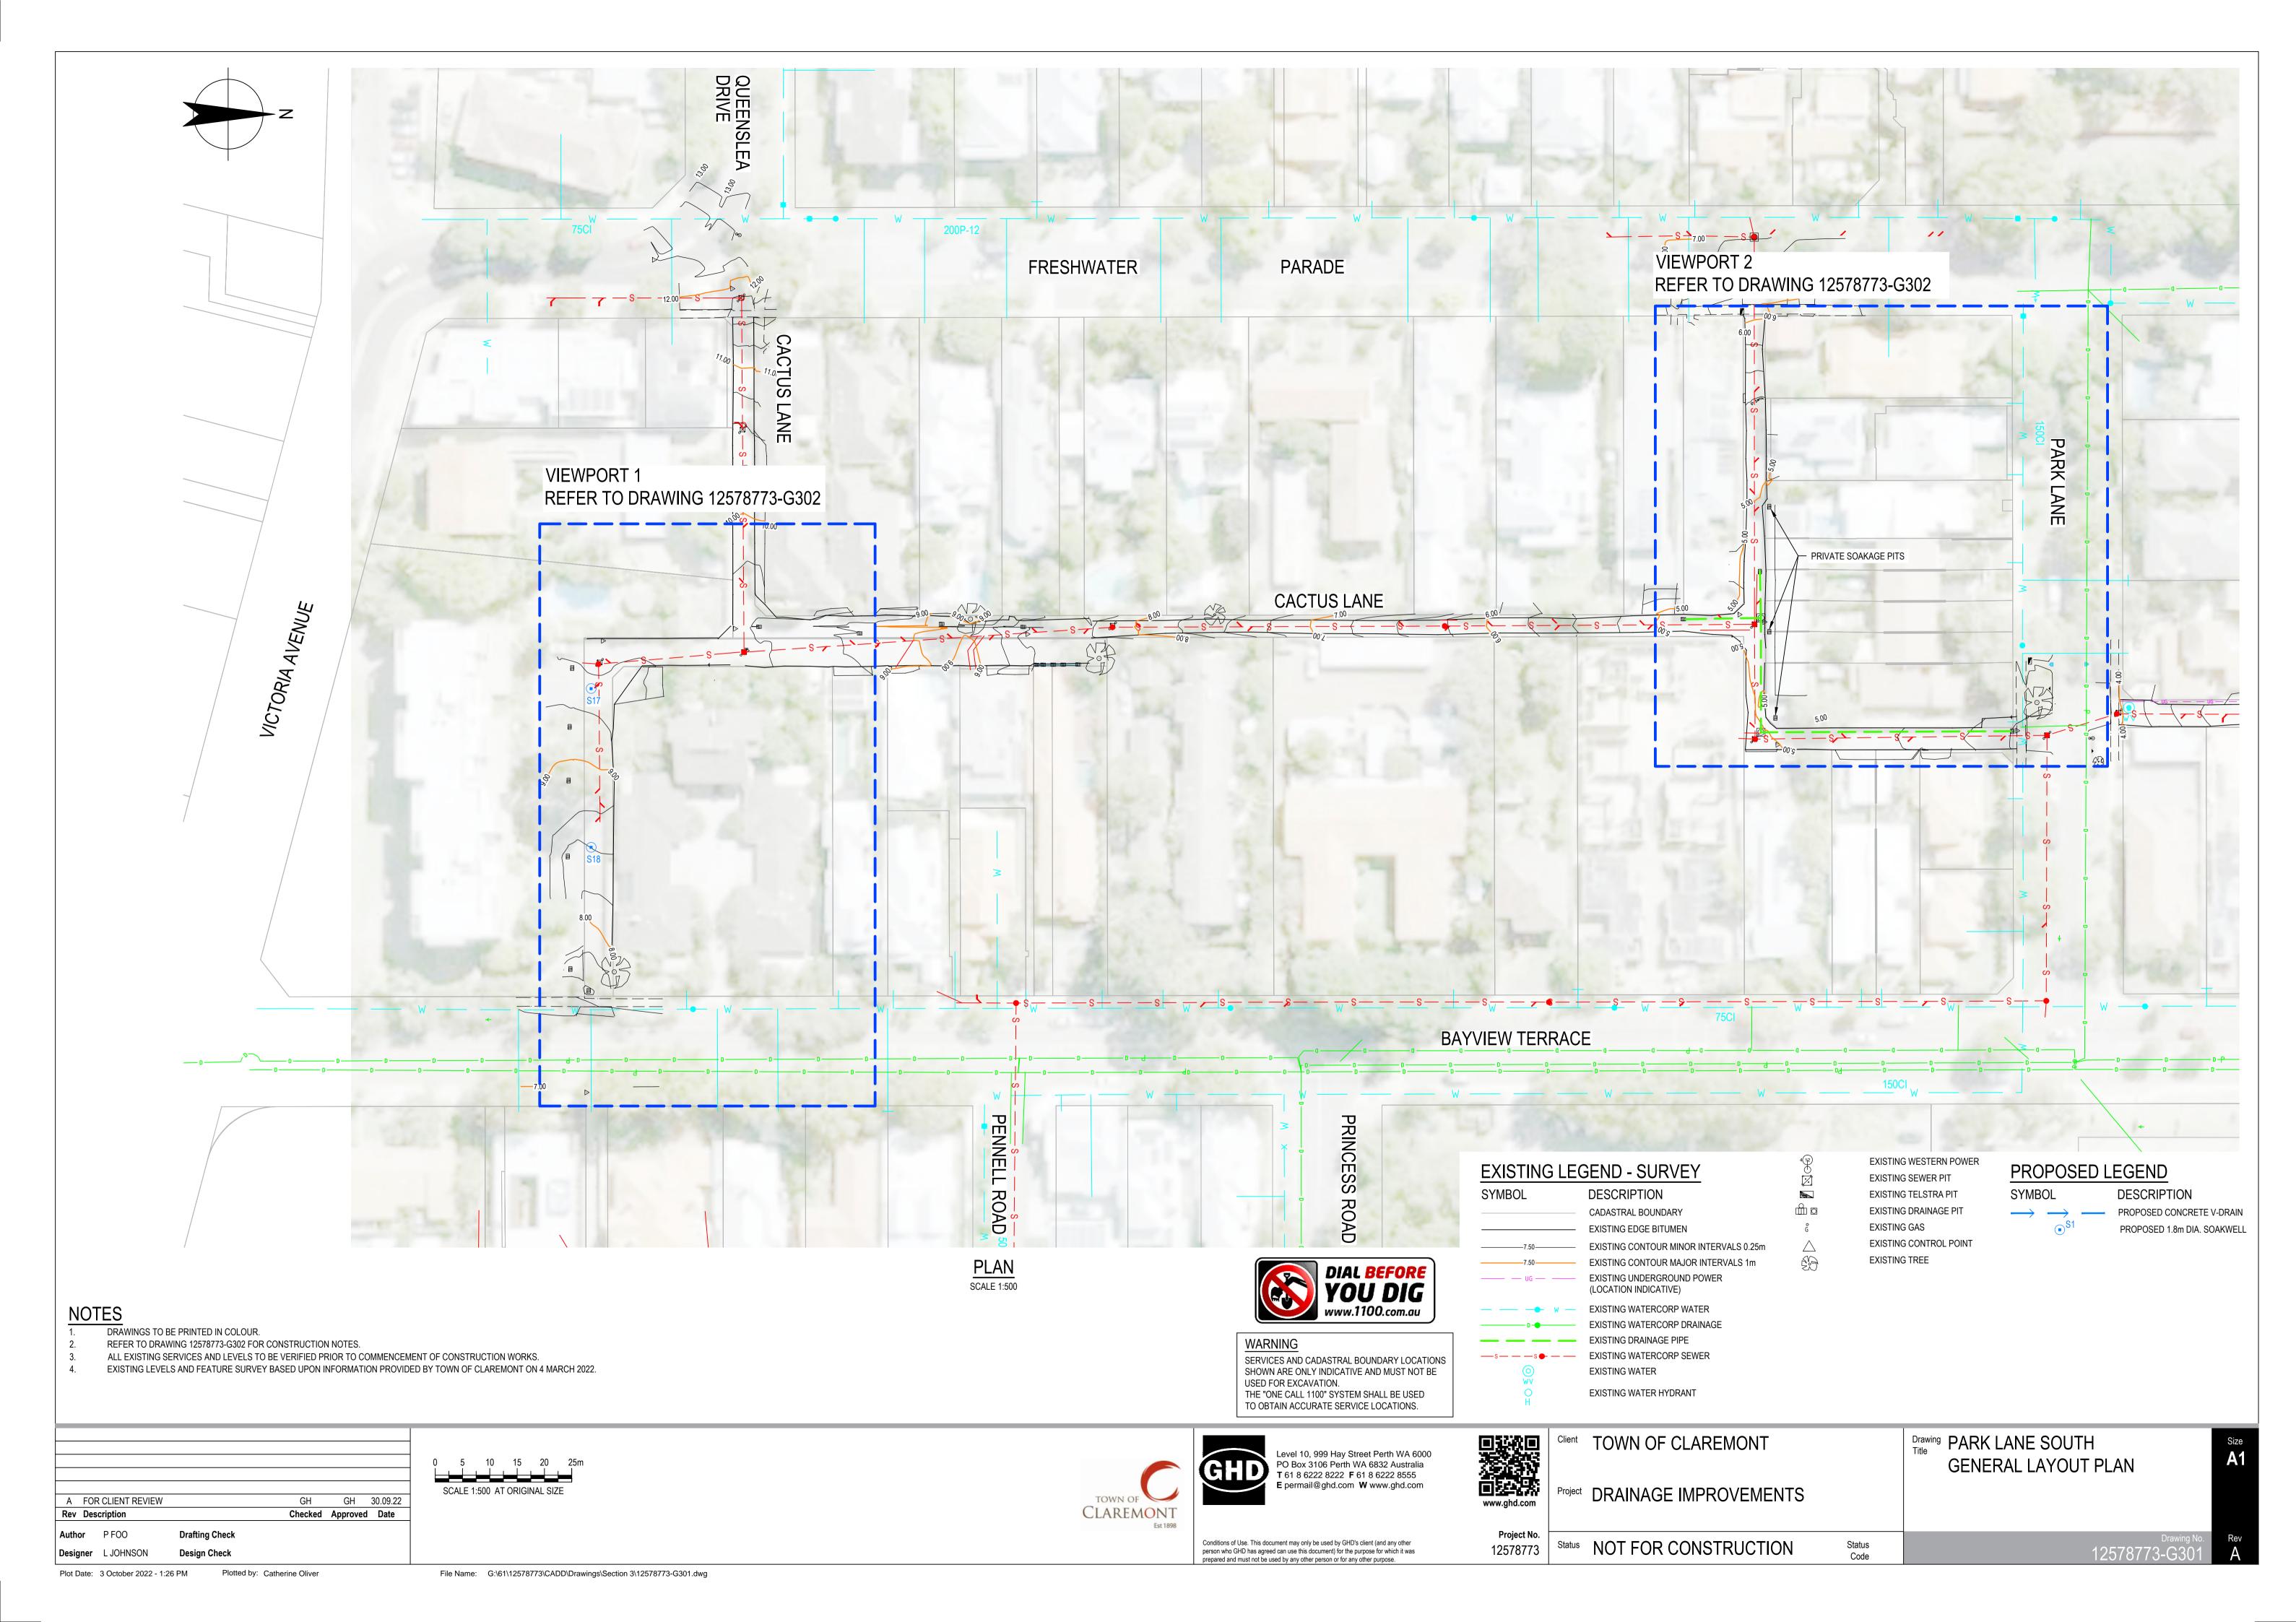

# CADASTRAL BOUNDARY

2.80 ( D 2.80 )

DESCRIPTION

EXISTING WATERCORP SEWER WITH NOTATION ACCESS CHAMBER / MAINTENANCE SHAFT NUMBER ACCESS CHAMBER COVER CLASS AND DEPTH ACCESS CHAMBER TYPE No. D = DROP

EXISTING WATER VALVE EXISTING WATER HYDRANT EXISTING WESTERN POWER EXISTING SEWER PIT EXISTING TELSTRA PIT EXISTING DRAINAGE PIT **EXISTING GAS** 

EXISTING CONTROL POINT

**EXISTING TREE** 

PROPOSED LEGEND DESCRIPTION PROPOSED ACO GRATE DRAIN PROPOSED CONCRETE V-DRAIN PROPOSED MOUNTABLE KERB PROPOSED TRAPEZOIDAL DRAIN PROPOSED 1.8m DIA. SOAKWELL PROPOSED DN150 PVC PIPE REFER TO DRAINAGE SCHEDULE ON DRAWING 12578773-G004

12578773

| Client  | TOWN OF CLAREMONT    |
|---------|----------------------|
| Project | DRAINAGE IMPROVEMENT |
| Status  | NOT FOR CONSTRUCTION |

Drawing Title FRESHWATER PARADE LANEWAY GENERAL LAYOUT PLAN