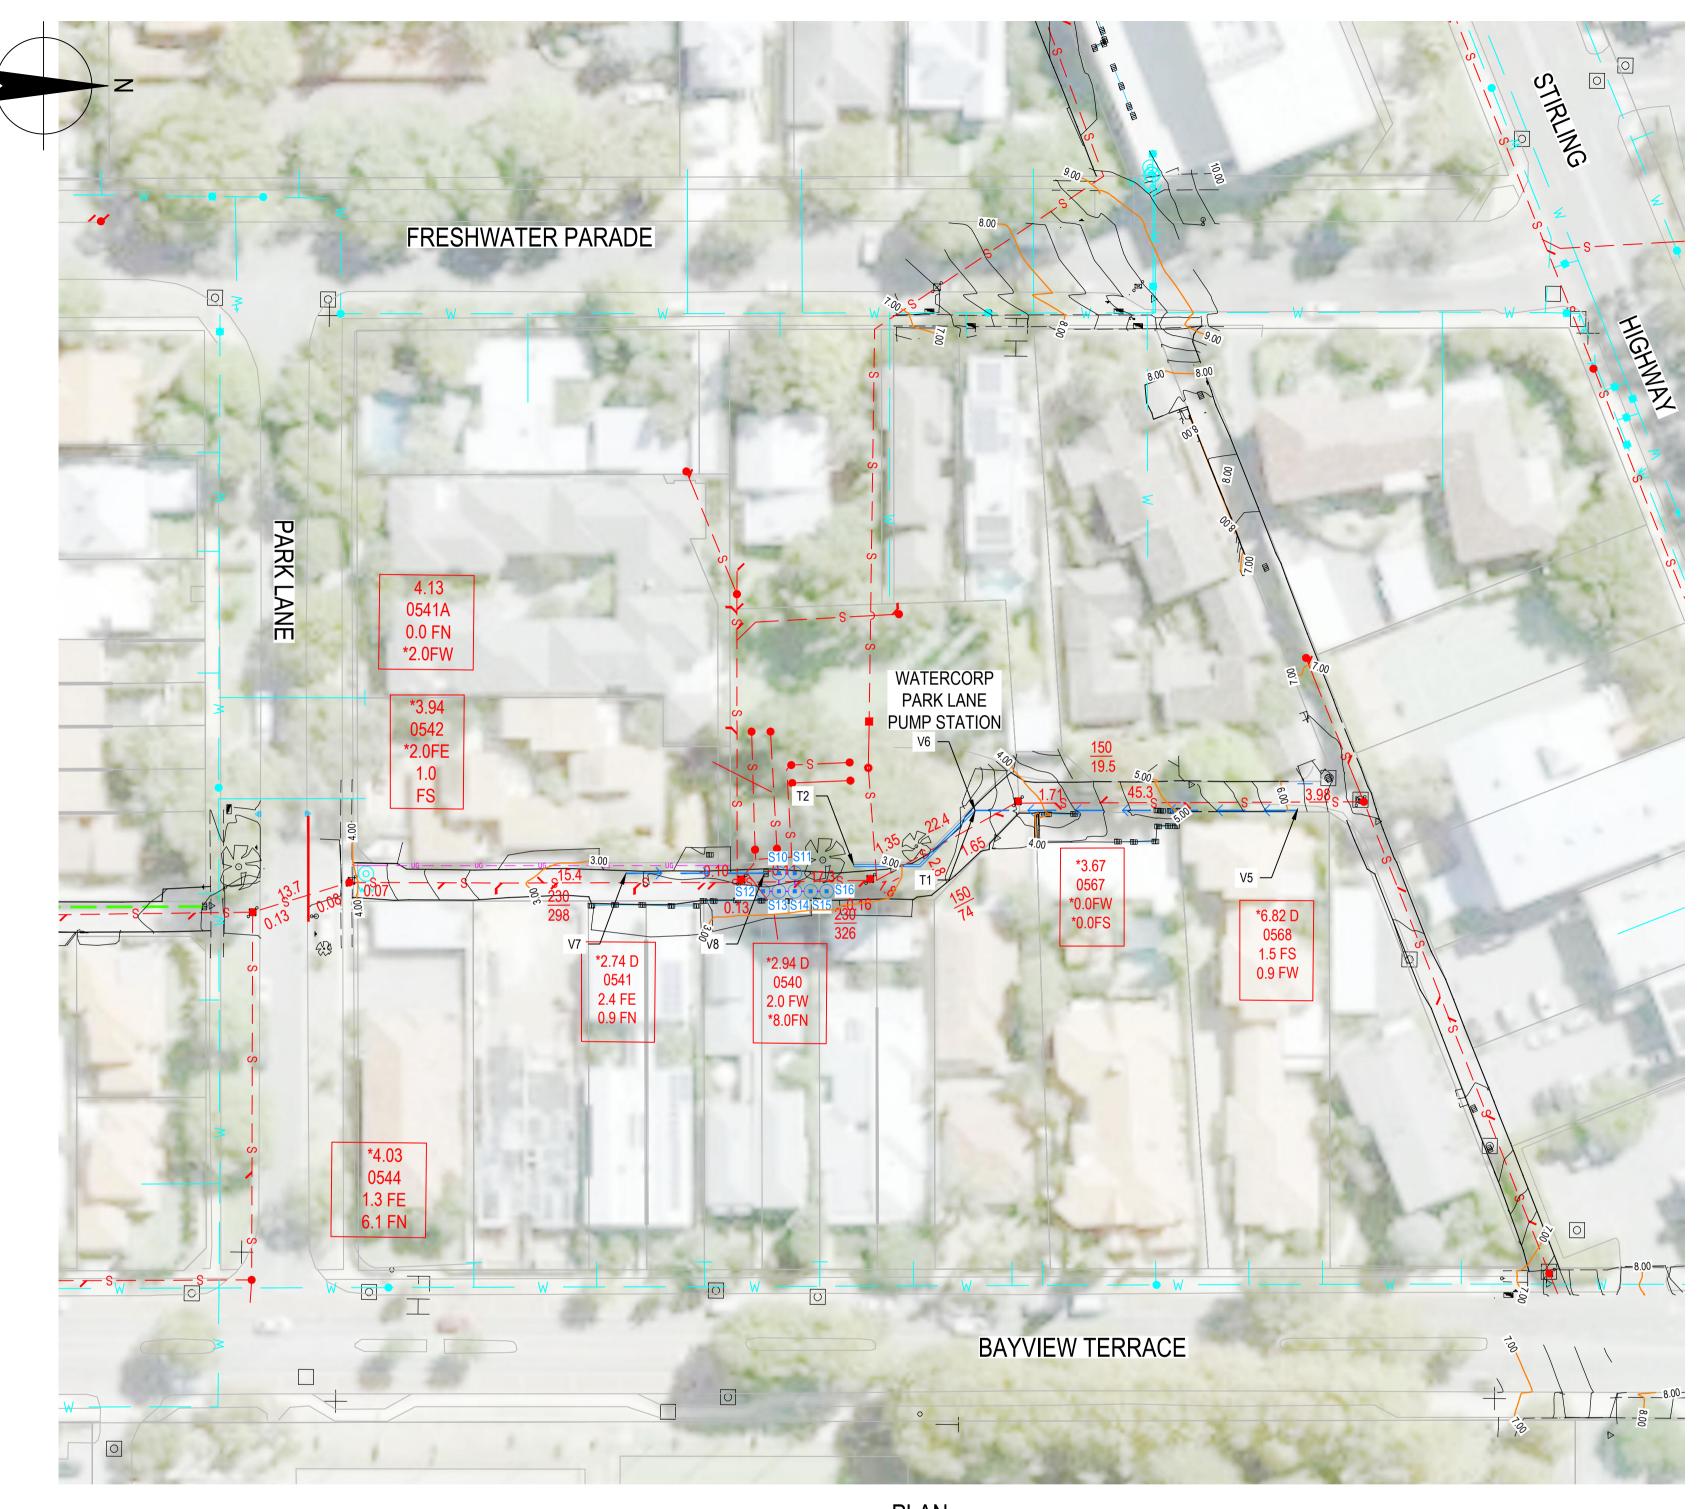

# DRAINAGE CATCHMENT PLAN

# DRAINAGE CATCHMENT PLAN

WARNING SERVICES AND CADASTRAL BOUNDARY LOCATIONS SHOWN ARE ONLY INDICATIVE AND MUST NOT BE USED FOR EXCAVATION. THE "ONE CALL 1100" SYSTEM SHALL BE USED

TO OBTAIN ACCURATE SERVICE LOCATIONS.

DRAWINGS TO BE PRINTED IN COLOUR.

AERIAL IMAGE SOURCED APRIL 2022. COPYRIGHT METROMAPS 2022.

ALL EXISTING SERVICES AND LEVELS TO BE VERIFIED PRIOR TO COMMENCEMENT OF CONSTRUCTION WORKS. EXISTING LEVELS AND FEATURE SURVEY BASED UPON INFORMATION PROVIDED BY TOWN OF CLAREMONT ON 4 MARCH 2022. WATER CORPORATION INFORMATION RECEIVED FROM ESINET, JULY 2022.

GROUND WATER INVESTIGATION HAS NOT BEEN COMPLETED DURING DESIGN. SUFFICIENT CLEARANCE TO MAXIMUM

GROUNDWATER LEVELS FROM BASE OF SOAKWELLS IS ASSUMED.

NO PERMEABILITY TESTING HAS BEEN COMPLETED DURING DESIGN. INFILTRATION RATES HAVE BEEN ASSUMED AS PER JDA

HYDROLOGIST'S STORMWATER INFILTRATION PROJECT PLAN DATED APRIL 2017

GH GH 30.09.22 A FOR CLIENT REVIEW **Rev Description** Checked Approved Date Author P FOO **Drafting Check** Design Check

| Conditions of Use. This document may only be used by GHD's client (and any other  |
|-----------------------------------------------------------------------------------|
| person who GHD has agreed can use this document) for the purpose for which it was |
| prepared and must not be used by any other person or for any other purpose.       |