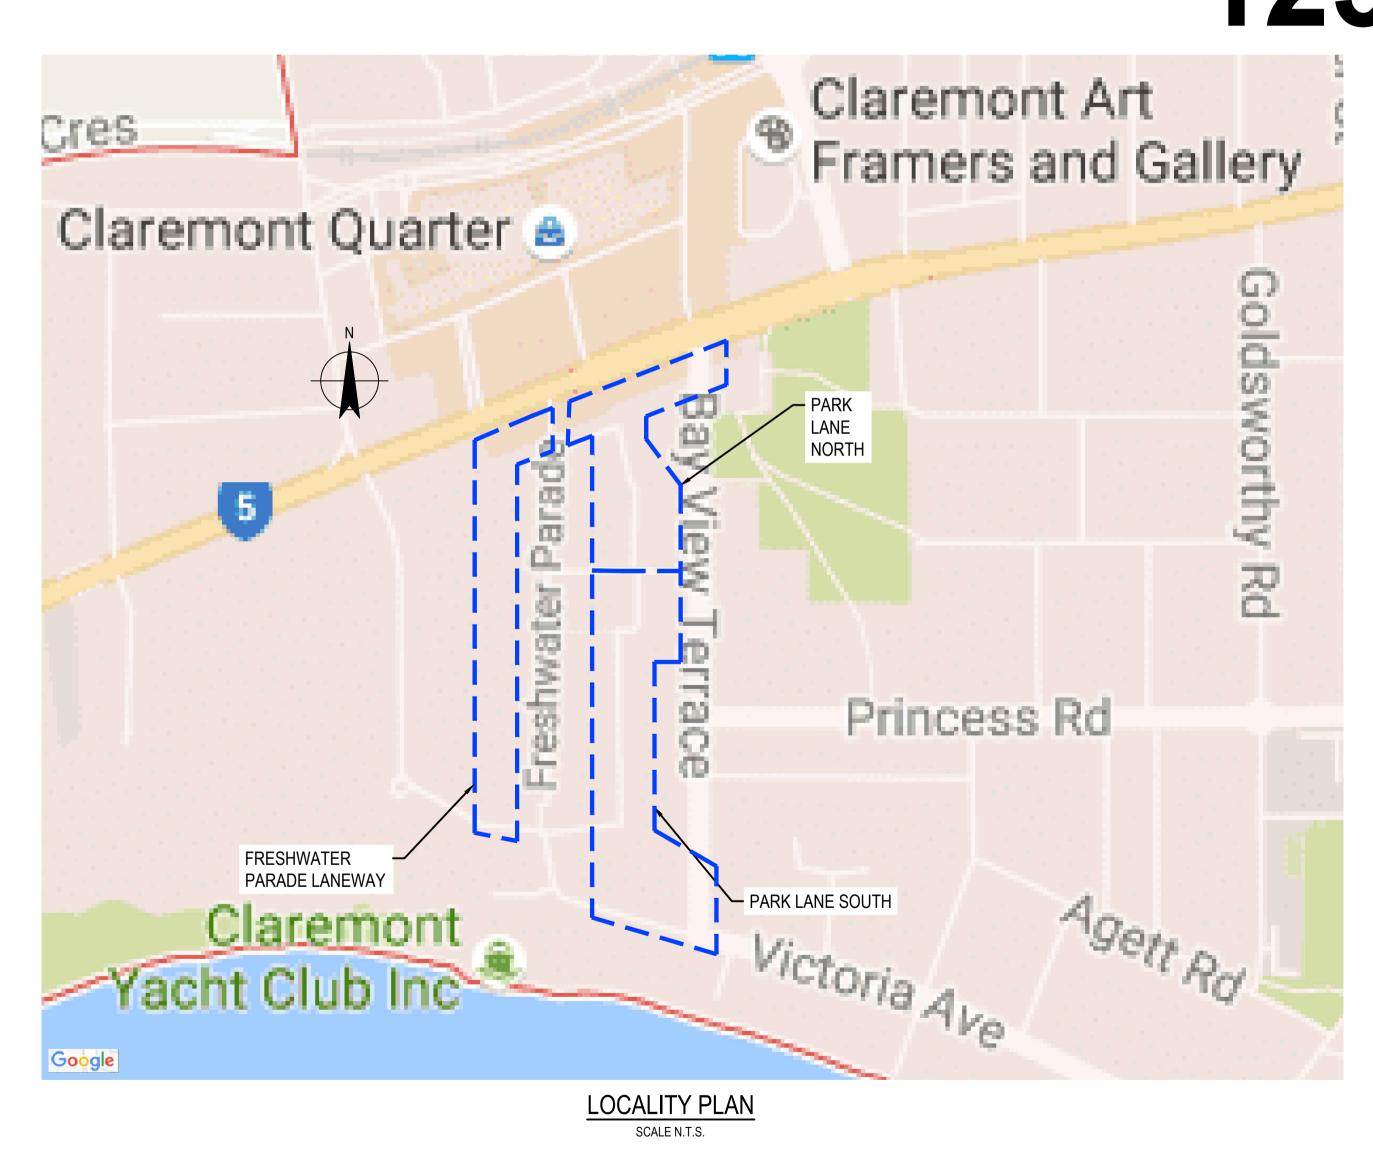

### FRESHWATER PARADE LANEWAY

12578773-G102 GENERAL LAYOUT PLAN

DRAINAGE PLAN AND LONGITUDINAL SECTION, SHEET 1 OF 2 12578773-G103 DRAINAGE PLAN AND LONGITUDINAL SECTION, SHEET 2 OF 2 12578773-G104

### PARK LANE NORTH

12578773-G201 GENERAL LAYOUT PLAN 12578773-G202 DRAINAGE PLAN

### PARK LANE SOUTH

12578773-G301 GENERAL LAYOUT PLAN 12578773-G302 DRAINAGE PLAN

Plotted by: Catherine Oliver

Plot Date: 3 October 2022 - 11:54 AM

|--|--|

NOT FOR CONSTRUCTION

Drawing COVER SHEET, LOCALITY PLAN AND DRAWING LIST